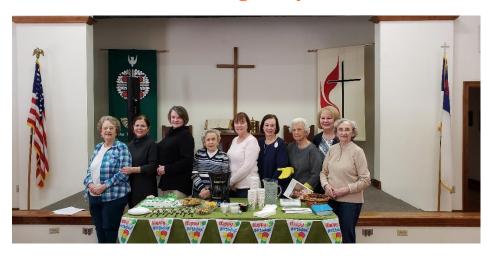

"Thanks to all the ladies who attended and served the AWF UMW Annual Day in Demopolis on February 15-16!"

-Margaret Agee

Group in attendance for Annual Day

Thanks to all the ladies who attended and served the AWF UMW Annual Day in Demopolis on February 15-16, 2019. We had a good attendance and you ladies did a superb job. Thanks to the Jefferson UMW ladies for Saturday lunch and to the SALT group for the Friday night meal. We could not get all our ladies in the group picture as there were ladies serving lunch in the kitchen. Setting up and decorating was awesome. A big thank you to Janice Holeman and Kayte Melton who were always there when we needed something.