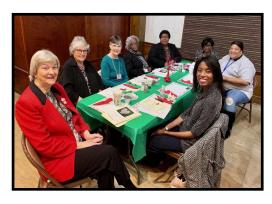

he Friday night meal and the Jefferson UMW ladies would serve the Saturday lunch meal. The host would keep coffee and water

"Thanks to all the ladies who attended and served the AWF UMW Annual Day in Demopolis on February 15-16!"

-Margaret Agee



Group in attendance for Annual Day

Thanks to all the ladies who attended and served the AWF UMW Annual Day in Demopolis on February 15-16, 2019. We had a good attendance and you ladies did a superb job. Thanks to the Jefferson UMW ladies for Saturday lunch and to the SALT group for the Friday night meal. We could not get all our ladies in the group picture as there were ladies serving lunch in the kitchen. Setting up and decorating was awesome. A big thank you to Janice Holeman and Kayte Melton who were always there when we needed something.





# Points from the President's Pen (continued)

Our featured speaker was Mrs. Nancy Graves. Bishop Graves also spoke and administered the Holy Communion with the help of the District Superintendents.





Each year at our annual conference meeting we give the Nell Chance Award to an outstanding lady among us who has devoted her life to the United Methodist Women's purpose. This year that award went to Bobbie Samac of the Pine Hill Charge UMW.





We also give the <u>Priddy Pal</u> <u>Award</u> to one among us who is showing outstanding work in her UMW unit. And that award went to <u>Anne Capps</u> of the Pine Hill Charge UMW. Anne is our AWF webmaster.

And Special thanks to Betty Helms, president of the Southeastern

Jurisdiction for the 150<sup>th</sup> Birthday
Cake to celebrate the