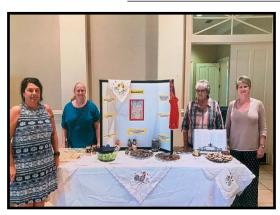

Jefferson UMW members joined with Linden Baptist Church to exhibit "Tastes Around the Word," creating a display of clothing, dolls, linens and food from Germany. Pictured above (L to R) is Jefferson's newest member Petra Eunice (originally from Germany), Jannalee Duke, Hattie Morgan and Pam Baker.