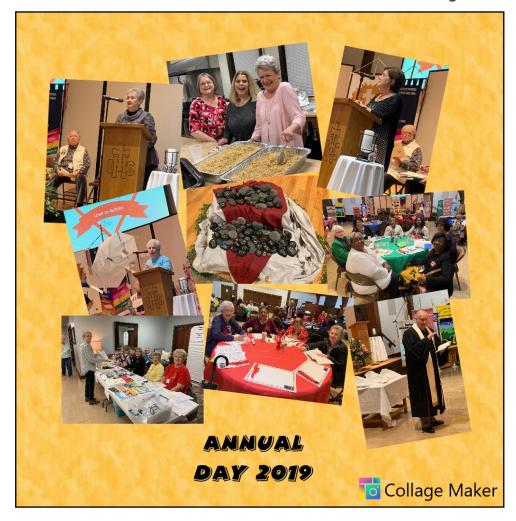

"Thanks to all the ladies who attended and served the AWF UMW Annual Day in Demopolis on February 15-16!"

-Margaret Agee

Group in attendance for Annual Day

Thanks to all the ladies who attended and served the AWF UMW Annual Day in Demopolis on February 15-16, 2019. We had a good attendance and you ladies did a superb job. Thanks to the Jefferson UMW ladies for Saturday lunch and to the SALT group for the Friday night meal. We could not get all our ladies in the group picture as there were ladies serving lunch in the kitchen. Setting up and decorating was awesome. A big thank you to Janice Holeman and Kayte Melton who were always there when we needed something.

# Points from the President's Pen (continued)

Our featured speaker was Mrs. Nancy Graves. Bishop Graves also spoke and administered the Holy Communion with the help of the District Superintendents.

Each year at our annual conference meeting we give the Nell Chance Award to an outstanding lady among us who has devoted her life to the United Methodist Women's purpose. This year that award went to Bobbie Samac of the Pine Hill Charge UMW.

We also give the <u>Priddy Pal</u> <u>Award</u> to one among us who is showing outstanding work in her UMW unit. And that award went to <u>Anne Capps</u> of the Pine Hill Charge UMW. Anne is our AWF webmaster.

And Special thanks to Betty Helms, president of the Southeastern

Jurisdiction for the 150<sup>th</sup> Birthday
Cake to celebrate the 150 years of
the United Methodist Women's organization. Our next district meeting will be the mission study taught
by Jean Creswell at the Thomasville UMC on August 10, 2019.
You will hear more on this later.
Don't forget your UMW Alabama
West Florida Calendar. July 19-20
will be Mission u at St. Luke UMC
in Pensacola, FL.