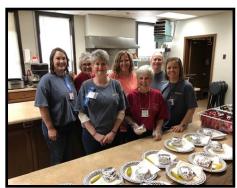

Friday night meal and the Jefferson UMW ladies would serve the Saturday lunch meal. The host would keep coffee and water

"Thanks to all the ladies who attended and served the AWF UMW Annual Day in Demopolis on February 15-16!"

-Margaret Agee



Group in attendance for Annual Day

Thanks to all the ladies who attended and served the AWF UMW Annual Day in Demopolis on February 15-16, 2019. We had a good attendance and you ladies did a superb job. Thanks to the Jefferson UMW ladies for Saturday lunch and to the SALT group for the Friday night meal. We could not get all our ladies in the group picture as there were ladies serving lunch in the kitchen. Setting up and decorating was awesome. A big thank you to Janice Holeman and Kayte Melton who were always there when we needed something.





# Points from the President's Pen (continued)

Our featured speaker was Mrs. Nancy Graves. Bishop Graves also spoke and administered the Holy Communion with the help of the District Superintendents.





Each year at our annual conference meeting we give the Nell Chance Award to an outstanding lady among us who has devoted her life to the United Methodist Women's purpose. This year that award went to Bobbie Samac of the Pine Hill Charge UMW.





We also give the <u>Priddy Pal</u> <u>Award</u> to one among us who is showing outstanding work in her UMW unit. And that award went to <u>Anne Capps</u> of the Pine Hill Charge UMW. Anne is our AWF webmaster.

And Special thanks to Betty Helms, president of the Southeastern

Jurisdiction for the 150<sup>th</sup> Birthday
Cake to celebrate the 1