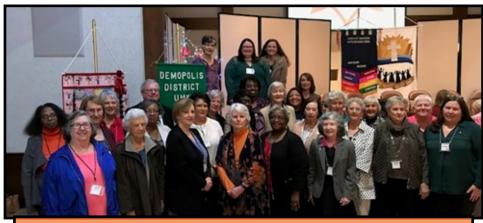

"Thanks to all the ladies who attended and served the AWF UMW Annual Day in Demopolis on February 15-16!"

-Margaret Agee

Group in attendance for Annual Day

Thanks to all the ladies who attended and served the AWF UMW Annual Day in Demopolis on February 15-16, 2019. We had a good attendance and you ladies did a superb job. Thanks to the Jefferson UMW ladies for Saturday lunch and to the SALT group for the Friday night meal. We could not get all our ladies in the group picture as there were ladies serving lunch in the kitchen. Setting up and decorating was awesome. A big thank you to Janice Holeman and Kayte Melton who were always there when we needed something.