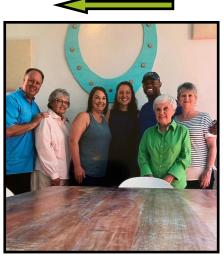

Jefferson UMW takes an annual "Road Trip" in September and this year they toured Horseshoe Farms in Greensboro, AL. Accompanied by their pastor Bro. Tony Antonelli (left) are Hattie Morgan, Trish Langley, Horseshoe Fellows Katherine and Zavier, Kathy Patterson and Pam Baker. After the tour, all enjoyed lunch at the Pie Lab!